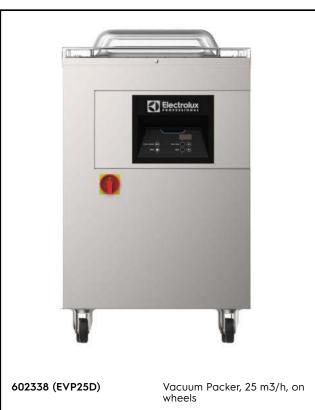

## Vacuum Packers Vacuum packer 25m3/h on wheels

#### Item No.

Vacuum packer on wheels, made in 304 AISI stainless steel with domed transparent PMMA Plexiglas lid. Vacuum level control through highprecision sensor. Pressure chamber with rounded corners for easy cleaning. Digital control panel with 10 editable user programs (vacuum, extra vacuum, sealing time, gas percentage). External vacuum in bags or containers possible. Display shows alarm messages if malfunctions are detected (e.g. oil cleaning cycle needed). 3 PE filling plates included. Sealing bar length 455mm. Optional Bluetooth label printer available, for HACCP compliance.