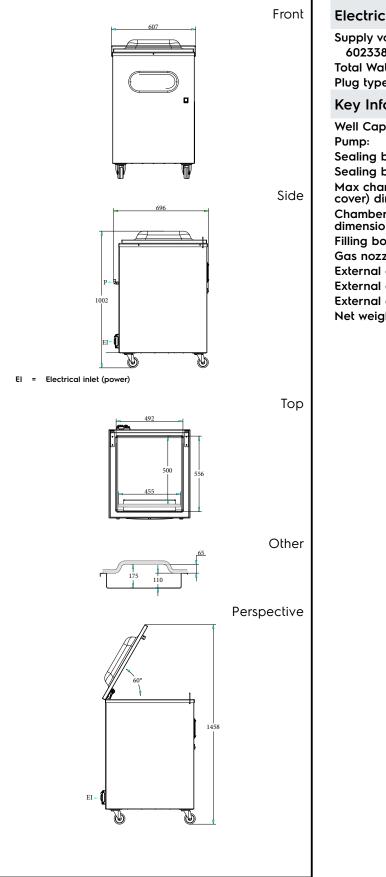

# Vacuum Packers Vacuum packer 25m3/h on wheels

CE

DNV-GL

| Cleculo                                                                                                                                                                                                                                                                                                          |                                                                                                                                                  |
|------------------------------------------------------------------------------------------------------------------------------------------------------------------------------------------------------------------------------------------------------------------------------------------------------------------|--------------------------------------------------------------------------------------------------------------------------------------------------|
| Supply voltage:<br>602338 (EVP25D)<br>Total Watts:<br>Plug type:                                                                                                                                                                                                                                                 | 220-240 V/1N ph/50-60 Hz<br>1.2 kW<br>CE-SCHUKO                                                                                                  |
| Key Information:                                                                                                                                                                                                                                                                                                 |                                                                                                                                                  |
| Well Capacity:<br>Pump:<br>Sealing bar position:<br>Sealing bar length:<br>Max chamber (chamber +<br>cover) dimensions:<br>Chamber working<br>dimensions:<br>Filling board nr:<br>Gas nozzles:<br>External dimensions, Width:<br>External dimensions, Depth:<br>External dimensions, Height:<br>Net weight (kg): | 37.5 lt<br>25 m <sup>3</sup> /h<br>Front<br>455 mm<br>556 x 492 x 175 mm<br>500 x 492 x 110 mm<br>3<br>2<br>607 mm<br>696 mm<br>1002 mm<br>115.5 |